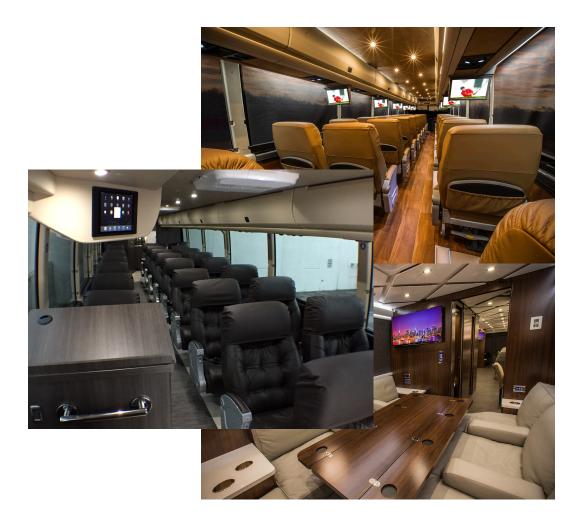

## AMADAS COACH

- Morphed ~2009/2010
- Focus on Corporate Market
- Company Focus:
  - Innovative Engineering
  - Mission Critical Performance
  - Superlative Standards of Fit and Finish
  - Private Jet Ambiance
- Marketing Coaches, Luxury Seated, Business Performance

## AMADAS COACH BENEFITS

- Extreme Environment Testing
- High Mileage Durability Testing
- High Utilization Component Testing
- Boundary Expansion in Customer Facing AV/Entertainment

- Available, Exclusive Featherlite Slides
- Flush Floor, multi-position, increased square footage

- Marine Grade Components
- European Lightweight Plywoods, Marine LED Lighting, Custom Composite Ceiling Materials

- Hi/Low Dinette to Coffee Table
- Variable Speed, Pinch Protected Electric Pocket Doors
- Innovative Coach Control Package
- Copper, Sealed Manifold
- Power Raise/Drop 65" TVs
- Vimar Bezels
- Schluter Locked Floors with Custom Heat Patterns
- And...