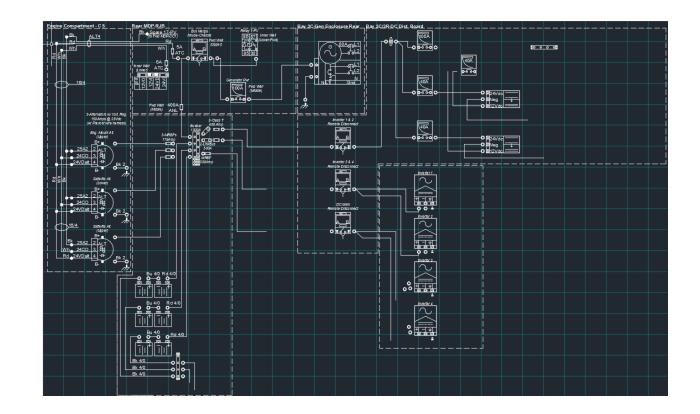

- Sleek, Streamlined Look with Custom Fairings Front and Rear
- Bay Door Handles Painted to Match
- Custom Chrome Bezel LED Marker Lighting

- 3-D CAD Designed Interiors, Wiring and HVAC Ducting
- High level of performance coupled with ease in maintenance and decreased replacement costs.

- Hi/Low Dinette to Coffee Table
- Variable Speed, Pinch Protected Electric Pocket Doors
- Innovative Coach Control Package
- Copper, Sealed Manifold
- Power Raise/Drop 65" TVs
- Vimar Bezels
- Schluter Locked Floors with Custom Heat Patterns
- And...