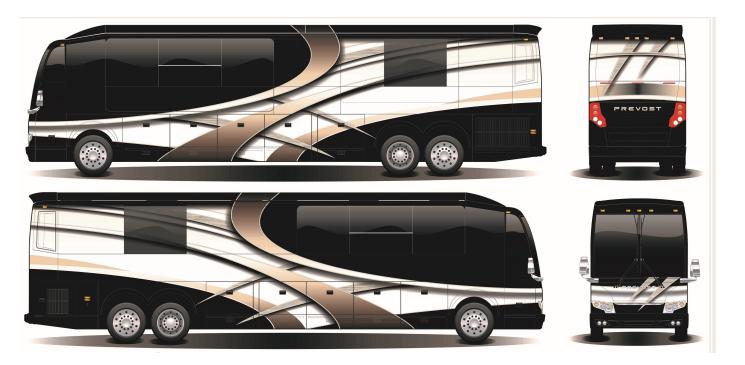

What's Next...

• Coach 3579 - 2019 Triple Slide, Bath & Half, Prevost Flush Floor

What's Next...

• Coach 3669 - 2019 Triple Slide, Bath & Half, Prevost Flush Floor