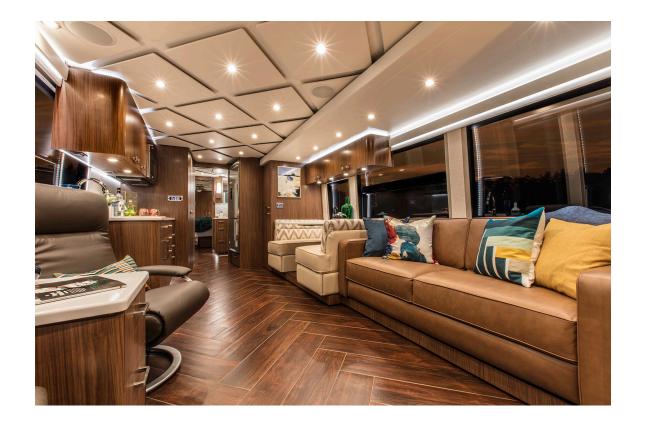

- Sleek, Streamlined Look with Custom Fairings Front and Rear
- Bay Door Handles Painted to Match
- Custom Chrome Bezel LED Marker Lighting

- 3-D CAD Designed Interiors, Wiring and HVAC Ducting
- High level of performance coupled with ease in maintenance and decreased replacement costs.

- Yacht Quality Luxury and Design
- American Boat and Yacht Council Certified Wiring
- Performance For Years of Reliability

- Desert Spec IR and UV Rejecting Roof Paint and Ceramic Window Coatings
- Reduces the demands and run times of HVAC Equipment

- Available, Exclusive Featherlite Slides
- Flush Floor, multi-position, increased square footage

- Marine Grade Components
- European Lightweight Plywoods, Marine LED Lighting, Custom Composite Ceiling Materials

- Hi/Low Dinette to Coffee Table
- Variable Speed, Pinch Protected Electric Pocket Doors
- Innovative Coach Control Package
- Copper, Sealed Manifold
- Power Raise/Drop 65" TVs
- Vimar Bezels
- Schluter Locked Floors with Custom Heat Patterns
- And...