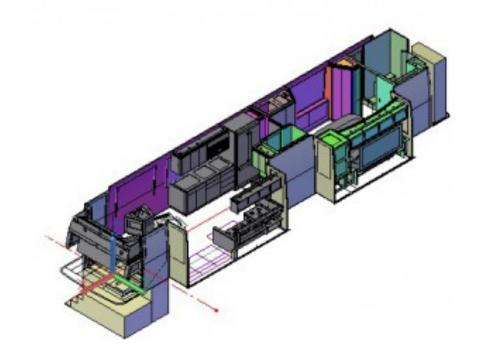

- Sleek, Streamlined Look with Custom Fairings Front and Rear
- Bay Door Handles Painted to Match
- Custom Chrome Bezel LED Marker Lighting

- 3-D CAD Designed Interiors, Wiring and HVAC Ducting
- High level of performance coupled with ease in maintenance and decreased replacement costs.

- Yacht Quality Luxury and Design
- American Boat and Yacht Council Certified Wiring
- Performance For Years of Reliability

- Desert Spec IR and UV Rejecting Roof Paint and Ceramic Window Coatings
- Reduces the demands and run times of HVAC Equipment

- Available, Exclusive Featherlite Slides
- Flush Floor, multi-position, increased square footage

- Marine Grade Components
- European Lightweight Plywoods, Marine LED Lighting, Custom Composite Ceiling Materials

- Hi/Low Dinette to Coffee Table
- Variable Speed, Pinch Protected Electric Pocket Doors
- Innovative Coach Control Package
- Copper, Sealed Manifold
- Power Raise/Drop 65" TVs
- Vimar Bezels
- Schluter Locked Floors with Custom Heat Patterns
- And...