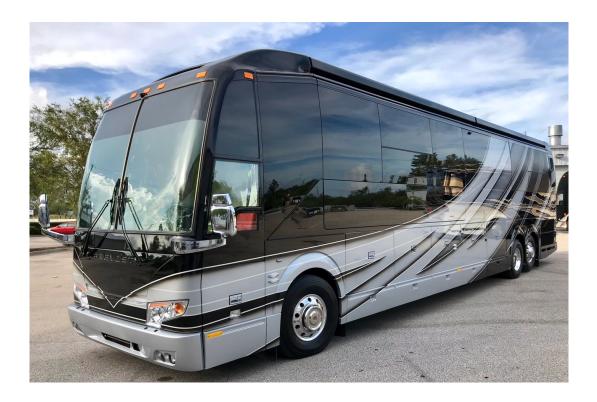

What's Next...

• Coach 3579 - 2019 Triple Slide, Bath & Half, Prevost Flush Floor

What's Next...

• Coach 3669 - 2019 Triple Slide, Bath & Half, Prevost Flush Floor