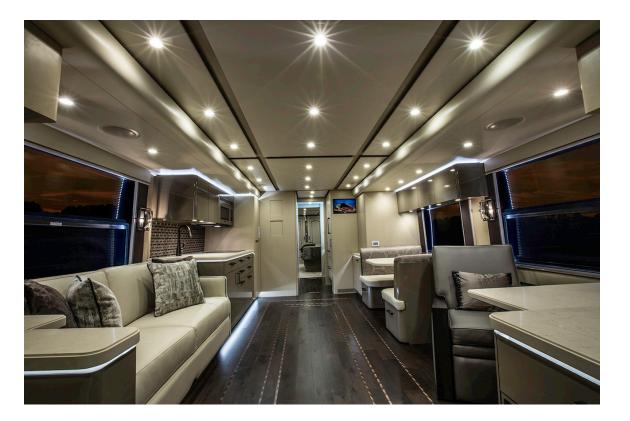

- Sleek, Streamlined Look with Custom Fairings Front and Rear
- Bay Door Handles Painted to Match
- Custom Chrome Bezel LED Marker Lighting

- 3-D CAD Designed Interiors, Wiring and HVAC Ducting
- High level of performance coupled with ease in maintenance and decreased replacement costs.

- Yacht Quality Luxury and Design
- American Boat and Yacht Council Certified Wiring
- Performance For Years of Reliability

- Desert Spec IR and UV Rejecting Roof Paint and Ceramic Window Coatings
- Reduces the demands and run times of HVAC Equipment

- Available, Exclusive Featherlite Slides
- Flush Floor, multi-position, increased square footage

- Marine Grade Components
- European Lightweight Plywoods, Marine LED Lighting, Custom Composite Ceiling Materials

- Hi/Low Dinette to Coffee Table
- Variable Speed, Pinch Protected Electric Pocket Doors
- Innovative Coach Control Package
- Copper, Sealed Manifold
- Power Raise/Drop 65" TVs
- Vimar Bezels
- Schluter Locked Floors with Custom Heat Patterns
- And...