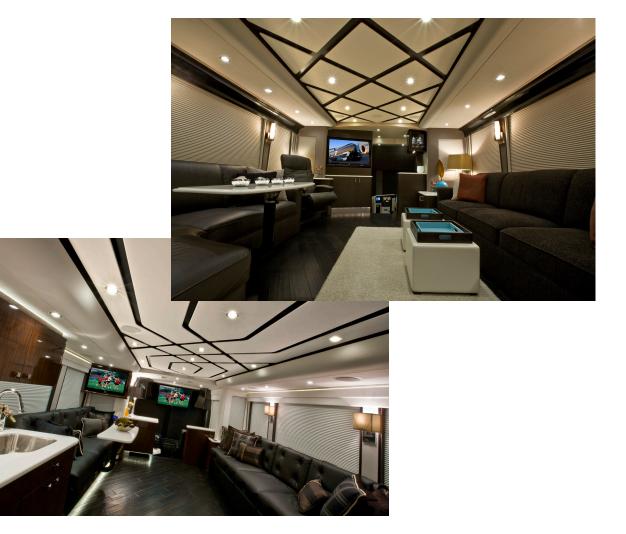

- Sleek, Streamlined Look with Custom Fairings Front and Rear
- Bay Door Handles Painted to Match
- Custom Chrome Bezel LED Marker Lighting

- 3-D CAD Designed Interiors, Wiring and HVAC Ducting
- High level of performance coupled with ease in maintenance and decreased replacement costs.

- Yacht Quality Luxury and Design
- American Boat and Yacht Council Certified Wiring
- Performance For Years of Reliability

- Desert Spec IR and UV Rejecting Roof Paint and Ceramic Window Coatings
- Reduces the demands and run times of HVAC Equipment

- Available, Exclusive Featherlite Slides
- Flush Floor, multi-position, increased square footage

- Marine Grade Components
- European Lightweight Plywoods, Marine LED Lighting, Custom Composite Ceiling Materials

- Hi/Low Dinette to Coffee Table
- Variable Speed, Pinch Protected Electric Pocket Doors
- Innovative Coach Control Package
- Copper, Sealed Manifold
- Power Raise/Drop 65" TVs
- Vimar Bezels
- Schluter Locked Floors with Custom Heat Patterns
- And...