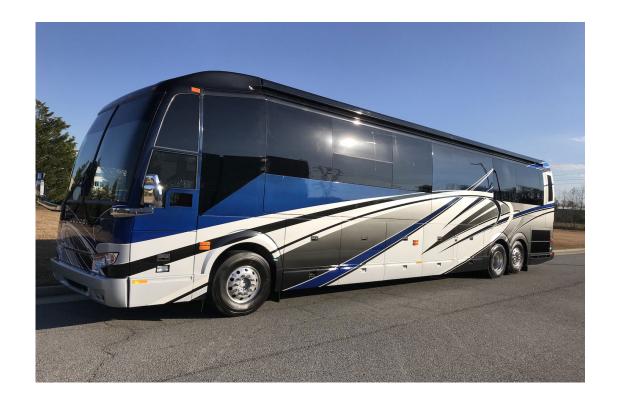

What's Next...

• Coach 3579 - 2019 Triple Slide, Bath & Half, Prevost Flush Floor

What's Next...

• Coach 3669 - 2019 Triple Slide, Bath & Half, Prevost Flush Floor