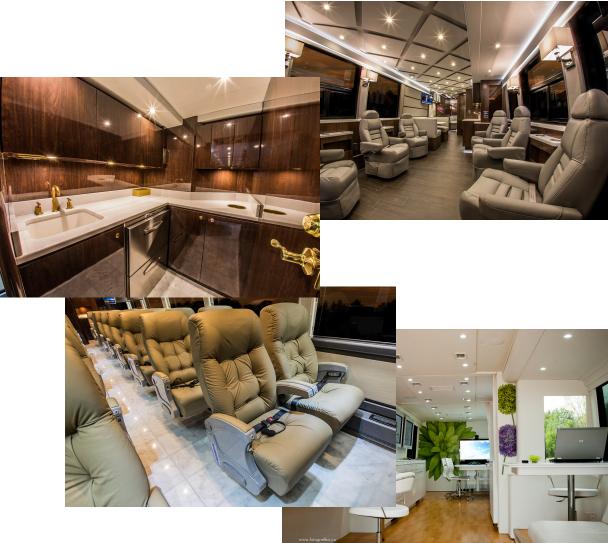

- Sleek, Streamlined Look with Custom Fairings Front and Rear
- Bay Door Handles Painted to Match
- Custom Chrome Bezel LED Marker Lighting

- 3-D CAD Designed Interiors, Wiring and HVAC Ducting
- High level of performance coupled with ease in maintenance and decreased replacement costs.

- Yacht Quality Luxury and Design
- American Boat and Yacht Council Certified Wiring
- Performance For Years of Reliability

- Desert Spec IR and UV Rejecting Roof Paint and Ceramic Window Coatings
- Reduces the demands and run times of HVAC Equipment

- Available, Exclusive Featherlite Slides
- Flush Floor, multi-position, increased square footage

- Marine Grade Components
- European Lightweight Plywoods, Marine LED Lighting, Custom Composite Ceiling Materials

- Hi/Low Dinette to Coffee Table
- Variable Speed, Pinch Protected Electric Pocket Doors
- Innovative Coach Control Package
- Copper, Sealed Manifold
- Power Raise/Drop 65" TVs
- Vimar Bezels
- Schluter Locked Floors with Custom Heat Patterns
- And...