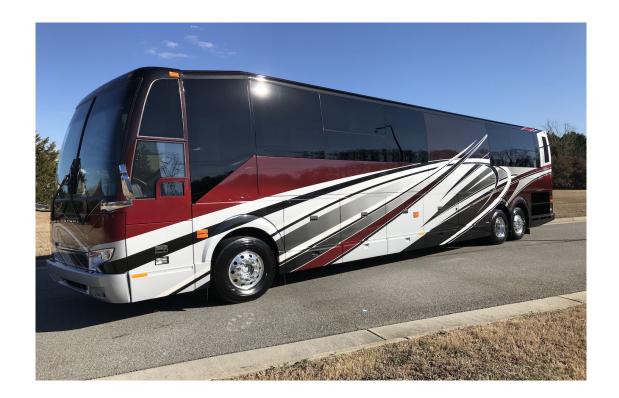

- Sleek, Streamlined Look with Custom Fairings Front and Rear
- Bay Door Handles Painted to Match
- Custom Chrome Bezel LED Marker Lighting

- 3-D CAD Designed Interiors, Wiring and HVAC Ducting
- High level of performance coupled with ease in maintenance and decreased replacement costs.

- Yacht Quality Luxury and Design
- American Boat and Yacht Council Certified Wiring
- Performance For Years of Reliability

- Desert Spec IR and UV Rejecting Roof Paint and Ceramic Window Coatings
- Reduces the demands and run times of HVAC Equipment

- Available, Exclusive Featherlite Slides
- Flush Floor, multi-position, increased square footage

- Marine Grade Components
- European Lightweight Plywoods, Marine LED Lighting, Custom Composite Ceiling Materials