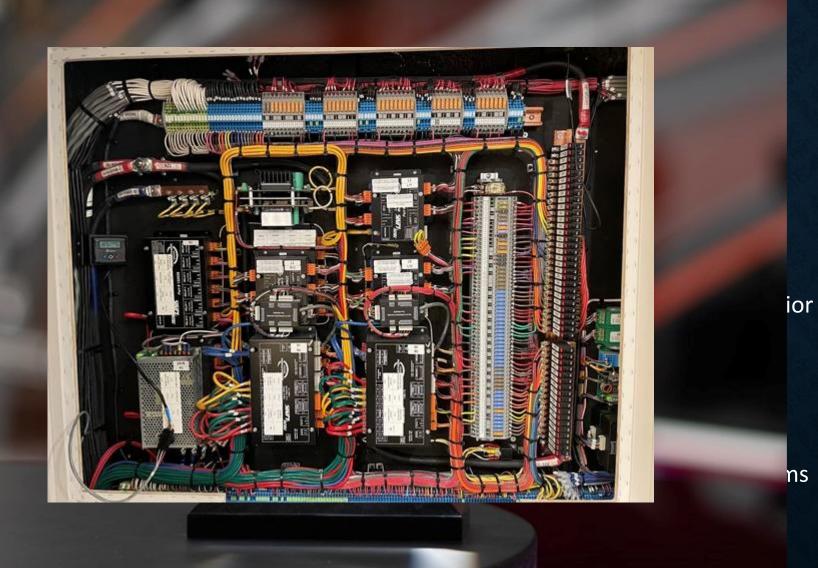

#### AND WHAT ABOUT THE ELECTRICAL SYSTEM AND "TECH"?

• The electrical wiring Aircraft and an anachatting

- Do th
  - M
    - pr
  - M
- iPad a
  - Ea
  - iP
    - Ca
- Exteri
  - 36
  - Sli